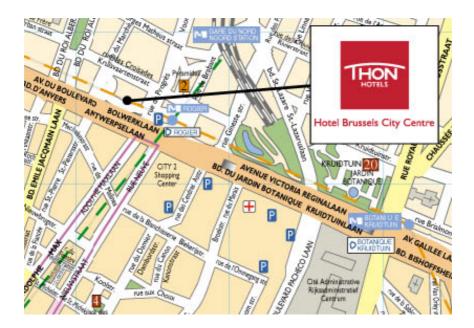

### HOW TO REACH THE THON HOTEL BRUSSELS CITY CENTRE

Avenue du Boulevard 17 bolwerklaan B-1210 Brussels Tel : +32 (0) 2 205 15 11 Fax : +32 (0) 2 201 15 15 E-mail : brusselscitycentre@thonhotels.be Website : www.thonhotels.be